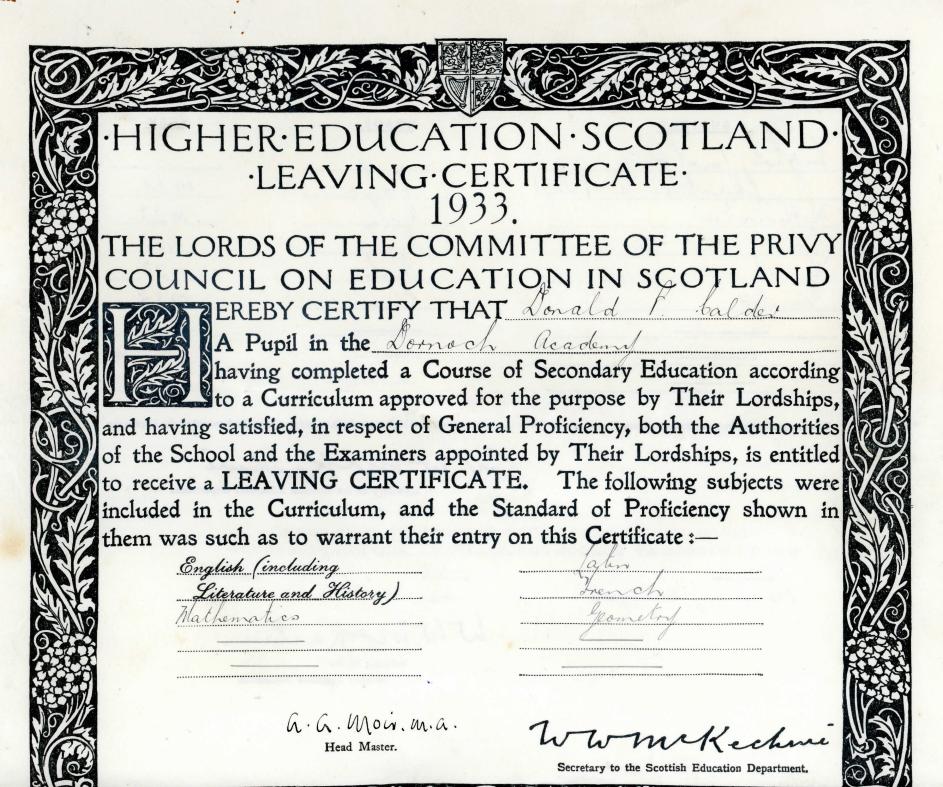

## THE PUPIL NAMED ON THE FACE OF THIS CERTIFICATE PASSED AT THE LEAVING CERTIFICATE EXAMINATION IN:

| SUBJECT.                 | GRADE.        | YEAR. |
|--------------------------|---------------|-------|
| Jiterature and Shistory) | Jagger 1      | 1933  |
| Jalin ,                  | Ligher Higher | 1933  |
| Geometry                 | Thigher       | 1933  |
|                          |               |       |
|                          |               |       |

The foregoing list does not include passes (if any) which were repeated or raised to a higher grade in or before the year of award of the Certificate.

Www.Kechwe

Secretary to the Scottish Education Department.