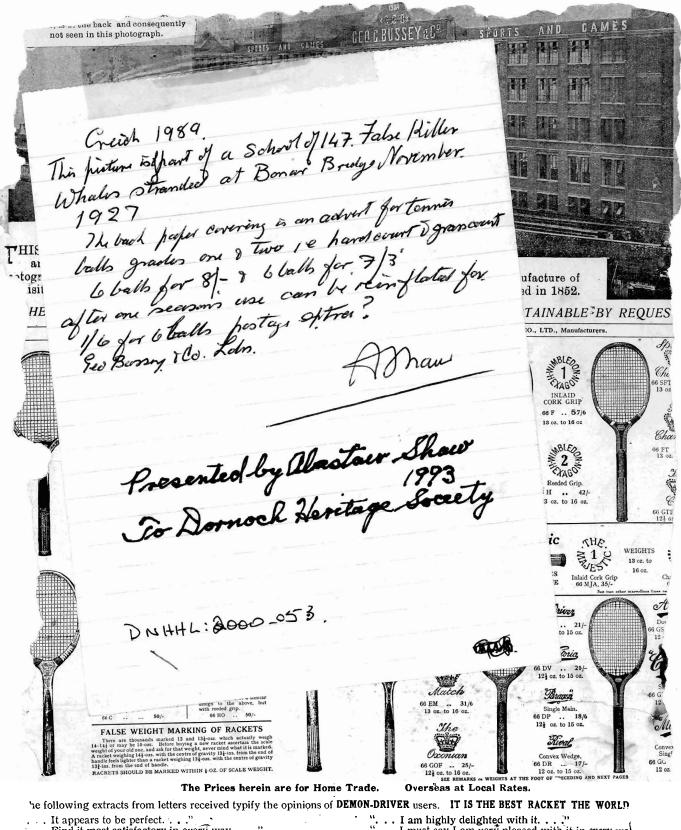

## LAWN! TENNIS BALLS

No. 1

Home Price 8/- per box of 6.

L.T.F.

SIGNIFIES

LAWN TENNIS FEDERATION

AND THE

INTERNATIONAL LAWN TENNIS FEDERATION

IS SUPREME AUTHORITY CONTROLLING THE

BALL SPECIFICATION.

No. 2

HOME PRICE **7/3** per box of 6.

All our Balls bearing the brand L.T.F. comply with the I.L.T.F. specification which is also adopted by THE ENGLISH LAWN TENNIS ASSOCIATION.

The value of our balls is further increased by the fact that after one season's play they can be re-inflated (and washed), restoring their resiliency for a second season's use.

The cost of re-inflation is 1/6 for six balls, postage extra.

The L.T.F. brand is made in two grades.

No. 1 has a covering of special wearing qualities for hard courts and, of course, is vitable for grass courts.

Six balls of this class have been used with satisfaction for over 1,000 games on a structive hard court.

No. 2 has a covering which wears very well on hard courts and will last for two or the e seasons on grass courts.

These Balls can be re-inflated and their resiliency restored for the small cost of 1/6 for ix halls, postage extra.